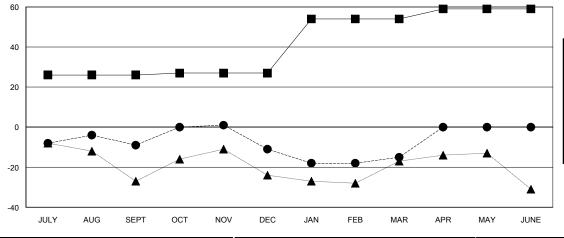

## GOALS AND ACTUAL NEW CLUBS CUMULATIVE

| -=-   | CURRENT YEAR GOALS FOR NEW |
|-------|----------------------------|
| MEMAD | EDG                        |

- O - CURRENT YEAR ACTUAL MEMBERS

- ▲ - LAST YEAR ACTUAL MEMBERS